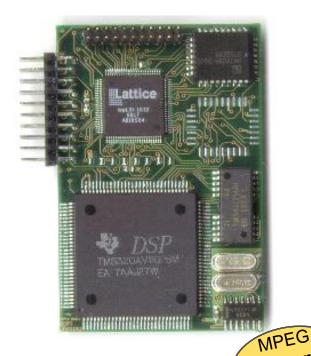

# **MPEG-Specials of this Melody:**

- High Quality playback of MPEG Sound using a special DSP (Layer 1+2)
- digital readback of decoded MPEG data
- large 100kB FIFO-Buffer